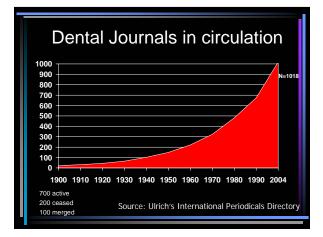

#### A rapidly changing society

The production of new knowledge in biomedicine is at maximum in historical context

- Tremendous growth in publications
- Related to numbers of physicians and scientists
- Infomercial publications

#### A rapidly changing society

- The production of new knowledge is at maximum in historical context
- Incessant replacements of established ideas and concepts

#### A rapidly changing society

- 1.The production of new knowledge is at maximum in historical context
- 2. The quality of information varies
- 3. Incessant replacements of established ideas and concepts
- 4. Information technology has improved the potential for information transfer to everybody