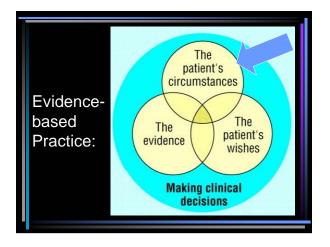

#### Evidence Based Dentistry is the

- 1. <u>Practice</u> of a process of life-long....
- 2. <u>problem-based learning</u> in which devoted care for our patients creates a...
- 3. <u>need for evidence</u> about the...
- 4. <u>cutting edge knowledge</u> ... concerning diagnosis, prognosis, therapy, and other clinical and health care issues. (Adopted from Sackett et al.,1995)

Two incentives for practicing Evidence-based Dentistry
A strategy for solving clinical problems on a daily basis.
- a practical aspect
A strategy for being reasonably certain that my advises and treatment are the best available