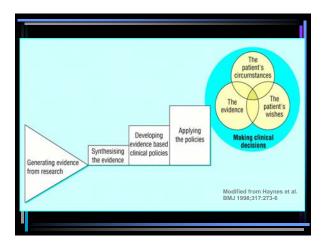

#### **EBD** practice

- 1. Generate focused clinical questions - On therapy, diagnostic tests, prognosis, harm, etc. (= PBL)
- 2. Efficiently find the evidence (=PBL)
- 3. Determine validity, results, applicability of evidence
- 4. Apply the results of appraisal in clinical practice / teaching
- 5. Evaluate own performance