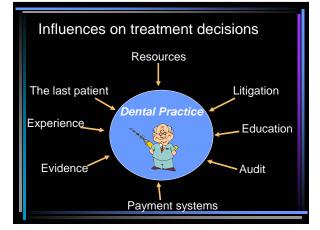

ll fields of Biomedicine

Where and by who is new knowledge in oral sciences generated?











#### A rapidly changing society

- The production of new knowledge is at maximum in historical context
- Incessant replacements of established ideas and concepts



#### What would you answer be if ...

a 32 y patient calls four hours after a wisdom tooth has been removed and complair about bleeding, pain and severe swelling.



She demands immediately some analgetics, some antifebriles and perhaps also antibiotics?...

#### ...or if ...

a 66 year old woman comes to your clinic because she feels she hasn't received any help from her former dentist about oral lichen planus. She wants to confer with you about a new Vietnamese Herbal Tea treatment described in the latest

'Health & Fitness'







#### Approaches when we're uncertain

- A patho-physiological appr.: this makes sense...
- An expert / "how I was trained" approach: I learned this worked / didn't work...
- An anecdotal appr.: this didn't work last time..
- A consultant approach: maybe I can ask a few colleagues I work with....
- A textbook approach: often outdated and no strong support.
- Confess that you don't know or do something and pray...
- or invent some combination of approaches

Where can I find relevant clinical information when I need it fast?

Can I consult a colleague? Are my journals and textbooks organised and updated? Is a relevant library nearby? Can I find the answers on the Internet?

#### A rapidly changing society

- 1.The production of new knowledge is at maximum in historical context
- 2. The qu