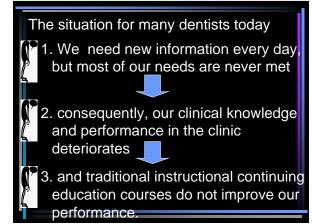

#### The graduate

Has been taught and can perform many basic procedures - not necessarily the most Ż modern

No hands-on experience with many procedures common in modern dental clinics

- from where and how can further training be obtained?
- Theoretic knowledge at zenith, from now on
- less time for reading / question of priorities
- Already from day 1 the science in dentistry advances further - how to stay updated?

Where can I find relevant clinical information when I need it fast?

Can I consult a colleague? Are my journals and textbooks organised and updated? Is a relevant library nearby? Can I find the answers on the Internet?