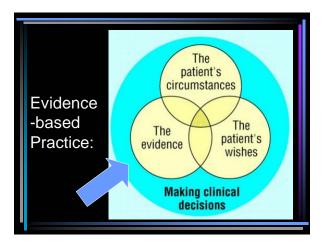

#### Evidence Based Dentistry is the

- 1. <u>Practice</u> of a process of life-long....
- 2. <u>problem-based learning</u> in which devoted care for our patients creates a...
- 3. <u>need for evidence</u> about the...
- 4. <u>cutting edge knowledge</u> ... concerning diagnosis, prognosis, therapy, and other clinical and health care issues. (Adopted from Sackett et al.,1995)

Two incentives for practicing Evidence-based Dentistry
A strategy for solving clinical problems on a daily basis.
- a practical aspect
A strategy for being reasonably certain that my advises and treatment are the best available