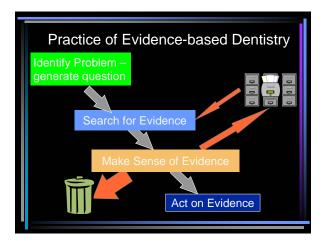

#### **EBD** practice

- 1. Generate focused clinical questions - On therapy, diagnostic tests, prognosis, harm, etc. (= PBL)
- 2. Efficiently find the evidence (=PBL)
- 3. Determine validity, results, applicability of evidence
- 4. Apply the results of appraisal in clinical practice / teaching
- 5. Evaluate own performance