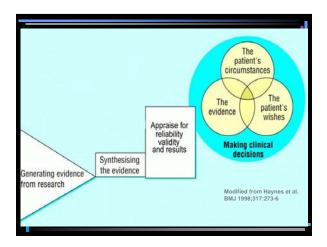

#### **EBD** practice

- 1. Generate focused clinical questions - On therapy, diagnostic tests, prognosis, harm, etc. (= PBL)
- 2. Efficiently find the evidence (=PBL)
- 3. Determine validity, results, applicability of evidence
- 4. Apply the results of appraisal in clinical practice / teaching
- 5. Evaluate own performance