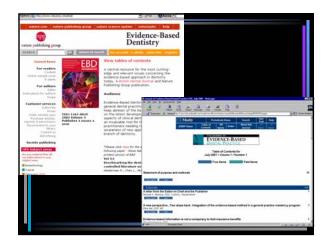

# How can we apply EBD in our daily practice?

- 2. By seeking and applying evidence-based dentistry summaries generated by others
- Journals that critically appraise primary studies
- Systematic reviews

## How can we apply EBD in our daily practice?

- 2. By seeking and applying evidence-based dentistry summaries generated by others
- Secondary Journals
- Systematic reviews
- <u>IADR: International Collaboration for</u> <u>Evidence-based Dentistry</u>