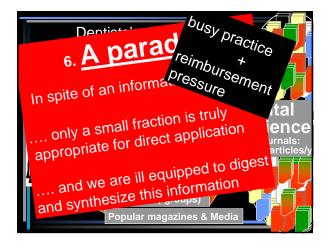

#### A rapidly changing society

The production of new knowledge in biomedicine is at maximum in historical context

- Tremendous growth in publications
- Related to numbers of physicians and scientists
- Infomercial publications

#### A rapidly changing society

- The production of new knowledge is at maximum in historical context
- Incessant replacements of established ideas and concepts

#### A rapidly changing society

- 1.The production of new knowledge is at maximum in historical context
- 2. The quality of information varies
- 3. Incessant replacements of established ideas and concepts
- 4. Information technology has improved the potential for information transfer to everybody

 General practitioners <u>need information</u> on professional issues to <u>meet the expectations</u> of educated patients in this information age

1.Information explosion
2.Quality of information
3.No theories are constant
4.Educated patients with access to information
5.Daily information needs
6.Paradox