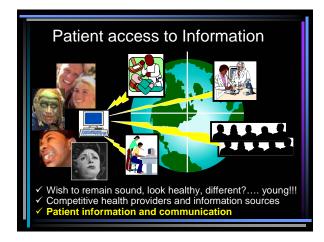

Where can I find relevant clinical information when I need it fast?

Can I consult a colleague? Are my journals and textbooks organised and updated? Is a relevant library nearby? Can I find the answers on the Internet?

 General practitioners <u>need information</u> on professional issues to <u>meet the expectations</u> of educated patients in this information age

1.Information explosion
2.Quality of information
3.No theories are constant
4.Educated patients with access to information
5.Daily information needs
6.Paradox