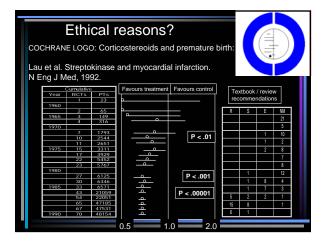

Arguments, usually presented with near evangelistic zeal, that no health related action should ever be taken by a doctor, a nurse, a purchaser of health services, or a politician unless and until the results of several large and expensive Randomized Controlled Trials have appeared in print and approved by a committee of experts

An increasingly fashionable tendency of a group of young, confident, and highly numerate medical academics to defame the performance of experienced clinicians by using a combination of epidemiological jargon and statistical manipulation.

- Replaces original findings with subjectively selected, arbitrarily summarised, laundered and biased conclusions of indeterminate validity or completeness.
- It has been carried out by people of unknown ability, experience, and skills using methods whose opacity prevents assessment of the original data.