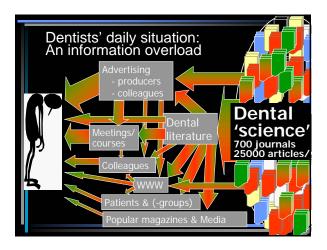

Where can I find relevant clinical information when I need it fast?

Can I consult a colleague? Are my journals and textbooks organised and updated? Is a relevant library nearby? Can I find the answers on the Internet?

 General practitioners <u>need information</u> on professional issues to <u>meet the expectations</u> of educated patients in this information age

1.Information explosion
2.Quality of information
3.No theories are constant
4.Educated patients with access to information
5.Daily information needs
6.Paradox